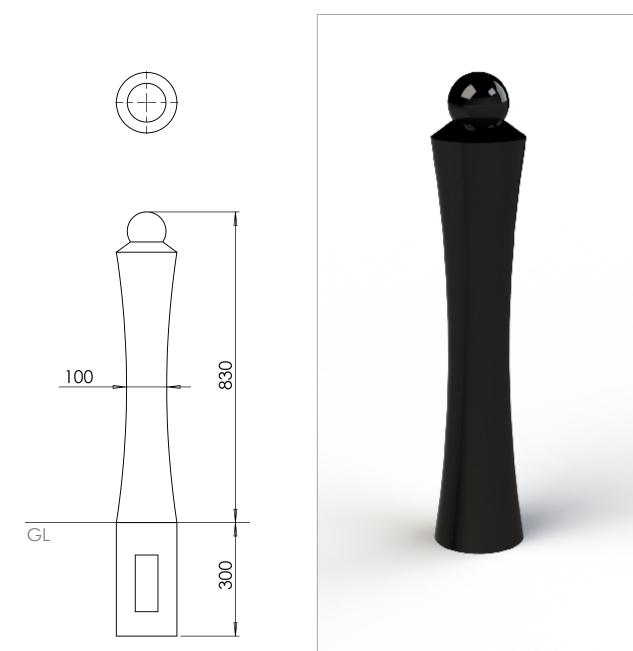

## Cast Iron Bollards | ASF 131

| Material:              | 100% recycled, engineering grade 250 cast iron or any grade of ductile cast iron                                               |
|------------------------|--------------------------------------------------------------------------------------------------------------------------------|
| Standard Finish:       | Zinc rich primer and metal shield top coat                                                                                     |
| Optional Finish:       | Bollards are available polyester powder coated. Embellishments, rings and features can be hand painted in a contrasting colour |
| Adaptations:           | Bollards supplied root fixed as standard, but can also be supplied removable or as fold down ASF 650 trough bollards           |
| Reflective Bands:      | Reflective bands can be applied in white, red or yellow                                                                        |
| Ram Raid Options:      | Internal thick walled steel sleeves can be used to provide additional ram raid resistance                                      |
| Logos / Coats of Arms: | Logos, embelms, coats of Arms etc. can be cast onto the side of the bollards on request                                        |
|                        |                                                                                                                                |
|                        |                                                                                                                                |